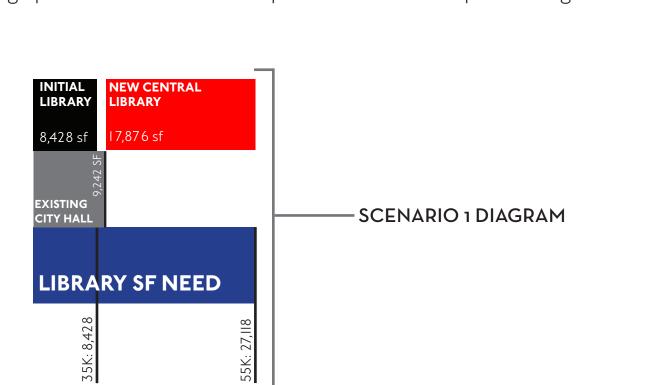

## **EXISTING CITY FACILITIES**

The map above shows the locations of the recorded Buildings. The next page shows thumbnails and basic info for each building.

### **CITY HALL**

105 East Eggleston Street 9,242 sf

### **POLICE DEPARTMENT**

402 West Parsons Street 4,901 sf

CITY OF MANOR FACILITY NEEDS ASSESSMENT

**CITY HALL** FLOOR PLAN 9,242 sf

| BREAK ROOM<br>122 SF           | SQT<br>100 SF<br>BERGANT<br>SQT<br>100 SF<br>BERGANT<br>SQT<br>NOXT PERIONEL<br>DIMED RESONEL<br>DIMED RESONE<br>DIMED RESONEL<br>DIMED RESONEL<br>DIMED RESONEL<br>DIM                                                                                                                                                                                                                                        |
|--------------------------------|-----------------------------------------------------------------------------------------------------------------------------------------------------------------------------------------------------------------------------------------------------------------------------------------------------------------------------------------------------------------------------------------------------------------------------------------------------------------------------------------------------------------------------------------------------------------------------------------------------------------------------------------------------------------------------------------------------------------------------------------------------------------------------------------------------------------------------------------------------------------------------------------------------------------------------------------------------------------------------------------------------------------------------------------------------------------------------------------------------------------------------------------------------------------------------------------------------------------------------------------------------------------------------------------------------------------------------------------------------------------------------------------------------------------------------------------------------------------------------------------------------------------------------------------------------------------------------------------------------------------------------------------------------------------------------------------------------------------------------------------------------------------------------------------------------------------------------------------------------------------------------------------------------------------------------------------------------------------------------------------------------------------------------------------------------------------------------------------------------------------------------------------------------------------------------------------------------------------------------------------------------------------------------------------------------------------------------------------------------------------------------------------------------------------------------------------------------------------------------------------------------------------------------------------------------------------------------------------------------------------------------------------------------------------------------------------------------------------------------------------------------------------------------------------------------------------------------------------|
| CID<br>122 SF<br>SERGEANT      | MEN'S LOCKER<br>SHOWER<br>175 SF<br>WORK STATIONS<br>151 SF<br>STO<br>EVERIARY COMMAN<br>151 SF<br>STO<br>S1 SF<br>S1 SF<br>S1 SF<br>STO<br>S1 SF<br>S1 SF                                                                                                                                                                                                                                                                                                                                                                                                                                                                                                                                                                                                                                                                                                                                                                                                                                                                                                                                                                                                                                                                                                                                                                                                                                                                                                                                                                                                                                                                                                                                                                                                                                                                                                                                                                                                                                                                                                                                                                                                                                                                                                                                                                                                                                                                                                                                                                                                                                                                                                                                                                                                                                                                              |
| CID<br>122 SF<br>DETECTIVE     | INTERVIEW<br>19 SF<br>TRAINING<br>222 SF<br>EVIDENCE<br>105 SF<br>105 SF<br>105 SF<br>105 SF<br>105 SF<br>105 SF<br>105 SF<br>105 SF<br>105 SF                                                                                                                                                                                                                                                                                                                                                                                                                                                                                                                                                                                                                                                                                                                                                                                                                                                                                                                                                                                                                                                                                                                                                                                                                                                                                                                                                                                                                                                                                                                                                                                                                                                                                                                                                                                                                                                                                                                                                                                                                                                                                                                                                                                                                                                                                                                                                                                                                                                                                                                                                                                                                                                                                          |
| CID<br>122 SF                  | TT/JARMORY<br>98 SF<br>00 CLEW<br>CAPT<br>12 SF<br>98 SF<br>00 CLEW<br>CAPT<br>12 SF<br>93 SF<br>15 SF<br>20 CLEW<br>CAPT<br>12 SF<br>20 SF<br>20 SF                                                                                                                                                                                                                                                                                                                                                                                                                                                                                                                                                                                                                                                                                                                                                                                                                                                                                                                                                                                                                                                                                                                                                                                                                                                                                                                                                                                                                                                                                                                                                                                                                                                                                                                                                                                                                                                                                                                                                                                                                                                                                                                                                                                                                                                                                                                                                                                                                                                                                                                                                                                                                                                                                    |
| CID<br>122 SF<br>SOFT INTERNEW | WAITING ROOM<br>200 SF<br>S3 SF<br>Cores and<br>200 SF<br>Cores and<br>CLOISTOR<br>CLOISTOR<br>CLOISTOR<br>CLOISTOR<br>CLOISTOR<br>CLOISTOR<br>CLOISTOR<br>CLOISTOR<br>CLOISTOR<br>CLOISTOR<br>CLOISTOR<br>CLOISTOR<br>CLOISTOR<br>CLOISTOR<br>CLOISTOR<br>CLOISTOR<br>CLOISTOR<br>CLOISTOR<br>CLOISTOR<br>CLOISTOR<br>CLOISTOR<br>CLOISTOR<br>CLOISTOR<br>CLOISTOR<br>CLOISTOR<br>CLOISTOR<br>CLOISTOR<br>CLOISTOR<br>CLOISTOR<br>CLOISTOR<br>CLOISTOR<br>CLOISTOR<br>CLOISTOR<br>CLOISTOR<br>CLOISTOR<br>CLOISTOR<br>CLOISTOR<br>CLOISTOR<br>CLOISTOR<br>CLOISTOR<br>CLOISTOR<br>CLOISTOR<br>CLOISTOR<br>CLOISTOR<br>CLOISTOR<br>CLOISTOR<br>CLOISTOR<br>CLOISTOR<br>CLOISTOR<br>CLOISTOR<br>CLOISTOR<br>CLOISTOR<br>CLOISTOR<br>CLOISTOR<br>CLOISTOR<br>CLOISTOR<br>CLOISTOR<br>CLOISTOR<br>CLOISTOR<br>CLOISTOR<br>CLOISTOR<br>CLOISTOR<br>CLOISTOR<br>CLOISTOR<br>CLOISTOR<br>CLOISTOR<br>CLOISTOR<br>CLOISTOR<br>CLOISTOR<br>CLOISTOR<br>CLOISTOR<br>CLOISTOR<br>CLOISTOR<br>CLOISTOR<br>CLOISTOR<br>CLOISTOR<br>CLOISTOR<br>CLOISTOR<br>CLOISTOR<br>CLOISTOR<br>CLOISTOR<br>CLOISTOR<br>CLOISTOR<br>CLOISTOR<br>CLOISTOR<br>CLOISTOR<br>CLOISTOR<br>CLOISTOR<br>CLOISTOR<br>CLOISTOR<br>CLOISTOR<br>CLOISTOR<br>CLOISTOR<br>CLOISTOR<br>CLOISTOR<br>CLOISTOR<br>CLOISTOR<br>CLOISTOR<br>CLOISTOR<br>CLOISTOR<br>CLOISTOR<br>CLOISTOR<br>CLOISTOR<br>CLOISTOR<br>CLOISTOR<br>CLOISTOR<br>CLOISTOR<br>CLOISTOR<br>CLOISTOR<br>CLOISTOR<br>CLOISTOR<br>CLOISTOR<br>CLOISTOR<br>CLOISTOR<br>CLOISTOR<br>CLOISTOR<br>CLOISTOR<br>CLOISTOR<br>CLOISTOR<br>CLOISTOR<br>CLOISTOR<br>CLOISTOR<br>CLOISTOR<br>CLOISTOR<br>CLOISTOR<br>CLOISTOR<br>CLOISTOR<br>CLOISTOR<br>CLOISTOR<br>CLOISTOR<br>CLOISTOR<br>CLOISTOR<br>CLOISTOR<br>CLOISTOR<br>CLOISTOR<br>CLOISTOR<br>CLOISTOR<br>CLOISTOR<br>CLOISTOR<br>CLOISTOR<br>CLOISTOR<br>CLOISTOR<br>CLOISTOR<br>CLOISTOR<br>CLOISTOR<br>CLOISTOR<br>CLOISTOR<br>CLOISTOR<br>CLOISTOR<br>CLOISTOR<br>CLOISTOR<br>CLOISTOR<br>CLOISTOR<br>CLOISTOR<br>CLOISTOR<br>CLOISTOR<br>CLOISTOR<br>CLOISTOR<br>CLOISTOR<br>CLOISTOR<br>CLOISTOR<br>CLOISTOR<br>CLOISTOR<br>CLOISTOR<br>CLOISTOR<br>CLOISTOR<br>CLOISTOR<br>CLOISTOR<br>CLOISTOR<br>CLOISTOR<br>CLOISTOR<br>CLOISTOR<br>CLOISTOR<br>CLOISTOR<br>CLOISTOR<br>CLOISTOR<br>CLOISTOR<br>CLOISTOR<br>CLOISTOR<br>CLOISTOR<br>CLOISTOR<br>CLOISTOR<br>CLOISTOR<br>CLOISTOR<br>CLOISTOR<br>CLOISTOR<br>CLOISTOR<br>CLOISTOR<br>CLOISTOR<br>CLOISTOR<br>CLOISTOR<br>CLOISTOR<br>CLOISTOR<br>CLOISTOR<br>CLOISTOR<br>CLOISTOR<br>CLOISTOR<br>CLOISTOR<br>CLOISTOR<br>CLOISTOR<br>CLOISTOR<br>CLOISTOR<br>CLOISTOR<br>CLOISTOR<br>CLOISTOR<br>CLOISTOR<br>CLOISTOR<br>CLOISTOR<br>CLOISTOR<br>CLOISTOR<br>CLOISTOR<br>CLOISTOR<br>CLOISTOR<br>CLOISTOR<br>CLOISTOR<br>CLOISTOR<br>CLOISTOR<br>CLOISTOR<br>CLOISTOR<br>CLOISTOR<br>CLOISTOR<br>CLOI |