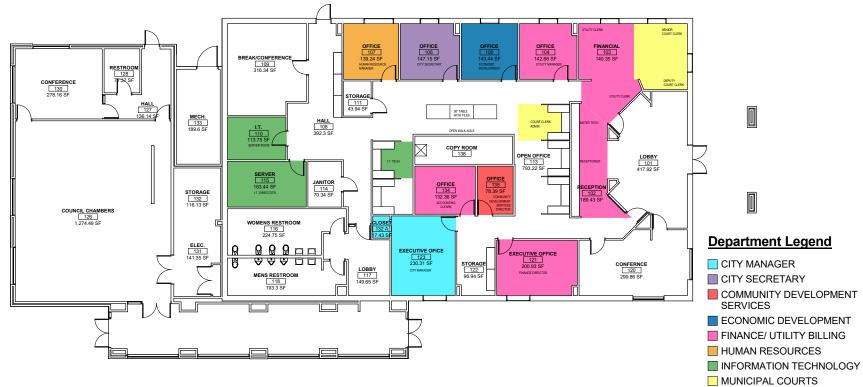

### **CITY HALL**

105 East Eggleston Street 9,242 sf

### **POLICE DEPARTMENT**

402 West Parsons Street 4,901 sf

CITY OF MANOR FACILITY NEEDS ASSESSMENT

**CITY HALL** FLOOR PLAN 9,242 sf

| BREAK ROOM<br>122 SF           | SQT<br>100 SF<br>BERGANT<br>SQT<br>100 SF<br>BERGANT<br>SQT<br>NOXT PERIONEL<br>DIMED RESONEL<br>DIMED RESONE<br>DIMED RESONEL<br>DIMED RESONEL<br>DIMED RESONEL<br>DIM                                                                                                                                                                                                                                        |
|--------------------------------|-----------------------------------------------------------------------------------------------------------------------------------------------------------------------------------------------------------------------------------------------------------------------------------------------------------------------------------------------------------------------------------------------------------------------------------------------------------------------------------------------------------------------------------------------------------------------------------------------------------------------------------------------------------------------------------------------------------------------------------------------------------------------------------------------------------------------------------------------------------------------------------------------------------------------------------------------------------------------------------------------------------------------------------------------------------------------------------------------------------------------------------------------------------------------------------------------------------------------------------------------------------------------------------------------------------------------------------------------------------------------------------------------------------------------------------------------------------------------------------------------------------------------------------------------------------------------------------------------------------------------------------------------------------------------------------------------------------------------------------------------------------------------------------------------------------------------------------------------------------------------------------------------------------------------------------------------------------------------------------------------------------------------------------------------------------------------------------------------------------------------------------------------------------------------------------------------------------------------------------------------------------------------------------------------------------------------------------------------------------------------------------------------------------------------------------------------------------------------------------------------------------------------------------------------------------------------------------------------------------------------------------------------------------------------------------------------------------------------------------------------------------------------------------------------------------------------------------------|
| CID<br>122 SF<br>SERGEANT      | MEN'S LOCKER<br>SHOWER<br>175 SF<br>WORK STATIONS<br>151 SF<br>STO<br>EVERIARY COMMAN<br>151 SF<br>STO<br>S1 SF<br>S1 SF<br>S1 SF<br>STO<br>S1 SF<br>S1 SF                                                                                                                                                                                                                                                                                                                                                                                                                                                                                                                                                                                                                                                                                                                                                                                                                                                                                                                                                                                                                                                                                                                                                                                                                                                                                                                                                                                                                                                                                                                                                                                                                                                                                                                                                                                                                                                                                                                                                                                                                                                                                                                                                                                                                                                                                                                                                                                                                                                                                                                                                                                                                                                                              |
| CID<br>122 SF<br>DETECTIVE     | INTERVIEW<br>19 SF<br>TRAINING<br>222 SF<br>EVIDENCE<br>105 SF<br>105 SF<br>105 SF<br>105 SF<br>105 SF<br>105 SF<br>105 SF<br>105 SF<br>105 SF                                                                                                                                                                                                                                                                                                                                                                                                                                                                                                                                                                                                                                                                                                                                                                                                                                                                                                                                                                                                                                                                                                                                                                                                                                                                                                                                                                                                                                                                                                                                                                                                                                                                                                                                                                                                                                                                                                                                                                                                                                                                                                                                                                                                                                                                                                                                                                                                                                                                                                                                                                                                                                                                                          |
| CID<br>122 SF                  | TT/JARMORY<br>98 SF<br>00 CLEW<br>CAPT<br>12 SF<br>98 SF<br>00 CLEW<br>CAPT<br>12 SF<br>93 SF<br>15 SF<br>20 CLEW<br>CAPT<br>12 SF<br>20 SF<br>20 SF                                                                                                                                                                                                                                                                                                                                                                                                                                                                                                                                                                                                                                                                                                                                                                                                                                                                                                                                                                                                                                                                                                                                                                                                                                                                                                                                                                                                                                                                                                                                                                                                                                                                                                                                                                                                                                                                                                                                                                                                                                                                                                                                                                                                                                                                                                                                                                                                                                                                                                                                                                                                                                                                                    |
| CID<br>122 SF<br>SOFT INTERNEW | WAITING ROOM<br>200 SF<br>S3 SF<br>Cores and<br>200 SF<br>Cores and<br>CLOISTOR<br>CLOISTOR<br>CLOISTOR<br>CLOISTOR<br>CLOISTOR<br>CLOISTOR<br>CLOISTOR<br>CLOISTOR<br>CLOISTOR<br>CLOISTOR<br>CLOISTOR<br>CLOISTOR<br>CLOISTOR<br>CLOISTOR<br>CLOISTOR<br>CLOISTOR<br>CLOISTOR<br>CLOISTOR<br>CLOISTOR<br>CLOISTOR<br>CLOISTOR<br>CLOISTOR<br>CLOISTOR<br>CLOISTOR<br>CLOISTOR<br>CLOISTOR<br>CLOISTOR<br>CLOISTOR<br>CLOISTOR<br>CLOISTOR<br>CLOISTOR<br>CLOISTOR<br>CLOISTOR<br>CLOISTOR<br>CLOISTOR<br>CLOISTOR<br>CLOISTOR<br>CLOISTOR<br>CLOISTOR<br>CLOISTOR<br>CLOISTOR<br>CLOISTOR<br>CLOISTOR<br>CLOISTOR<br>CLOISTOR<br>CLOISTOR<br>CLOISTOR<br>CLOISTOR<br>CLOISTOR<br>CLOISTOR<br>CLOISTOR<br>CLOISTOR<br>CLOISTOR<br>CLOISTOR<br>CLOISTOR<br>CLOISTOR<br>CLOISTOR<br>CLOISTOR<br>CLOISTOR<br>CLOISTOR<br>CLOISTOR<br>CLOISTOR<br>CLOISTOR<br>CLOISTOR<br>CLOISTOR<br>CLOISTOR<br>CLOISTOR<br>CLOISTOR<br>CLOISTOR<br>CLOISTOR<br>CLOISTOR<br>CLOISTOR<br>CLOISTOR<br>CLOISTOR<br>CLOISTOR<br>CLOISTOR<br>CLOISTOR<br>CLOISTOR<br>CLOISTOR<br>CLOISTOR<br>CLOISTOR<br>CLOISTOR<br>CLOISTOR<br>CLOISTOR<br>CLOISTOR<br>CLOISTOR<br>CLOISTOR<br>CLOISTOR<br>CLOISTOR<br>CLOISTOR<br>CLOISTOR<br>CLOISTOR<br>CLOISTOR<br>CLOISTOR<br>CLOISTOR<br>CLOISTOR<br>CLOISTOR<br>CLOISTOR<br>CLOISTOR<br>CLOISTOR<br>CLOISTOR<br>CLOISTOR<br>CLOISTOR<br>CLOISTOR<br>CLOISTOR<br>CLOISTOR<br>CLOISTOR<br>CLOISTOR<br>CLOISTOR<br>CLOISTOR<br>CLOISTOR<br>CLOISTOR<br>CLOISTOR<br>CLOISTOR<br>CLOISTOR<br>CLOISTOR<br>CLOISTOR<br>CLOISTOR<br>CLOISTOR<br>CLOISTOR<br>CLOISTOR<br>CLOISTOR<br>CLOISTOR<br>CLOISTOR<br>CLOISTOR<br>CLOISTOR<br>CLOISTOR<br>CLOISTOR<br>CLOISTOR<br>CLOISTOR<br>CLOISTOR<br>CLOISTOR<br>CLOISTOR<br>CLOISTOR<br>CLOISTOR<br>CLOISTOR<br>CLOISTOR<br>CLOISTOR<br>CLOISTOR<br>CLOISTOR<br>CLOISTOR<br>CLOISTOR<br>CLOISTOR<br>CLOISTOR<br>CLOISTOR<br>CLOISTOR<br>CLOISTOR<br>CLOISTOR<br>CLOISTOR<br>CLOISTOR<br>CLOISTOR<br>CLOISTOR<br>CLOISTOR<br>CLOISTOR<br>CLOISTOR<br>CLOISTOR<br>CLOISTOR<br>CLOISTOR<br>CLOISTOR<br>CLOISTOR<br>CLOISTOR<br>CLOISTOR<br>CLOISTOR<br>CLOISTOR<br>CLOISTOR<br>CLOISTOR<br>CLOISTOR<br>CLOISTOR<br>CLOISTOR<br>CLOISTOR<br>CLOISTOR<br>CLOISTOR<br>CLOISTOR<br>CLOISTOR<br>CLOISTOR<br>CLOISTOR<br>CLOISTOR<br>CLOISTOR<br>CLOISTOR<br>CLOISTOR<br>CLOISTOR<br>CLOISTOR<br>CLOISTOR<br>CLOISTOR<br>CLOISTOR<br>CLOISTOR<br>CLOISTOR<br>CLOISTOR<br>CLOISTOR<br>CLOISTOR<br>CLOISTOR<br>CLOISTOR<br>CLOISTOR<br>CLOISTOR<br>CLOISTOR<br>CLOISTOR<br>CLOISTOR<br>CLOISTOR<br>CLOISTOR<br>CLOISTOR<br>CLOISTOR<br>CLOISTOR<br>CLOISTOR<br>CLOISTOR<br>CLOISTOR<br>CLOISTOR<br>CLOISTOR<br>CLOISTOR<br>CLOISTOR<br>CLOISTOR<br>CLOISTOR<br>CLOISTOR<br>CLOISTOR<br>CLOISTOR<br>CLOISTOR<br>CLOISTOR<br>CLOISTOR<br>CLOISTOR<br>CLOISTOR<br>CLOISTOR<br>CLOISTOR<br>CLOI |