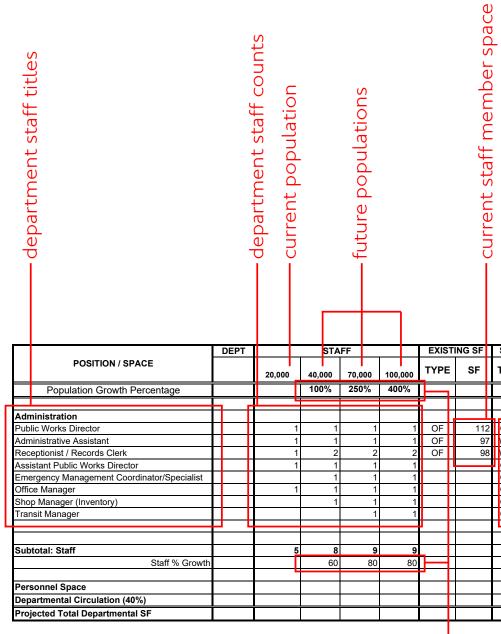

### **DOCUMENT EXISTING STAFF & SUPPORT SPACE**

Similar to documenting existing buildings (see above), an initial step was to document the current staff and their associated support space of every department. The departments studied in this Program include the following: City Manager, City Secretary, Finance / Utility Billing, Human Resources, Information Technology, Municipal Court, Community Development Services, Development Services, Economic Development, Public Works, and Police Department. The documentation of the existing staff (and soon to be hired) can be found in the "17,500" column in the respective departmental spreadsheets in this report.

### **SPACE STANDARDS**

This program proposes a menu of office and workstation sizes that are assigned to each staff member. The assignment of an office or workstation to each staff member is catered to providing the space needed for each position to perform their job and to work with position/title hierarchy. The total number of a given staff position multiplied by the assigned space standard's square footage yields the total needed square footage for that given position.

### **PROJECT STAFF GROWTH**

One of the most important steps in determining the overall facility square footage needs is the projection of how City staff will need to grow along with the City's population. This is a challenging exercise because the forecasting potentially extends out 30 years. It is intuitive that City staff will grow along with the population so that level of service to citizens can be maintained, but typically staff growth trajectory does not directly match/correlate to population growth. The staff growth at future population benchmarks and the percentage growth in relation to population percentage growth is chronicled in each department's spreadsheet.

### **PROJECT SUPPORT SPACE GROWTH**

Along with staffs' dedicated work space (office or workstation), support spaces are an important part of a department's ability to provide City services. Support spaces for departments include copy/file rooms, break rooms, training rooms, and conference rooms. This report catalogs existing support space, identifies lacking support spaces, and forecasts the growth of support spaces.

### FINALIZE PROGRAM (TOTAL SF NEEDS)

The final Program is the mathematical culmination of the forecasting done in each departmental spreadsheet. Each department's staff and support space square footage needs are totaled at each population benchmark. Then, all the departments space needs are added together to yield the total City facility square footage requirements.

The sample spreadsheet to the right has notes to help understand the information.

CITY OF MANOR FACILITY NEEDS ASSESSMENT