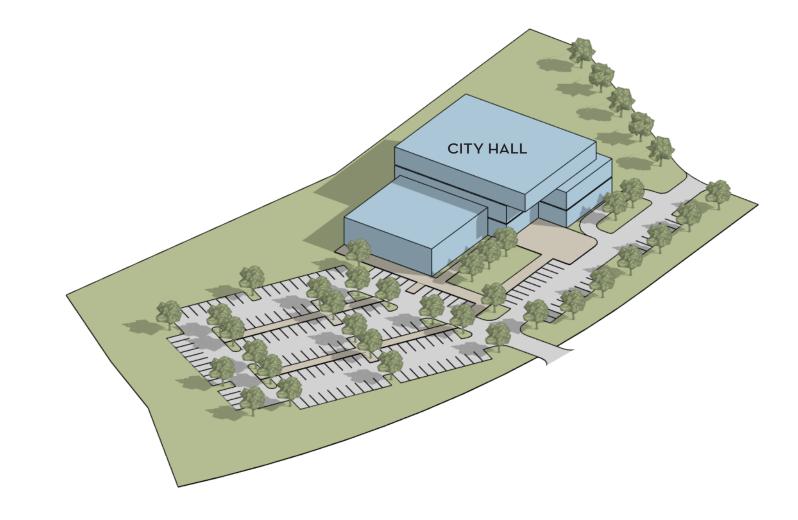

## **EXISTING CITY FACILITIES**

The map above shows the locations of the recorded Buildings. The next page shows thumbnails and basic info for each building.

### **CITY HALL**

105 East Eggleston Street 9,242 sf