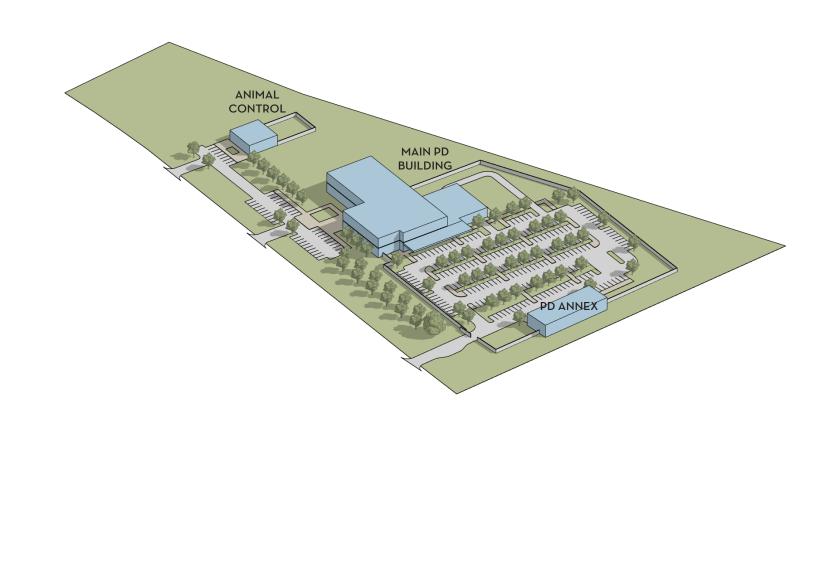

## **EXISTING CITY FACILITIES**

The map above shows the locations of the recorded Buildings. The next page shows thumbnails and basic info for each building.

### **POLICE DEPARTMENT**

402 West Parsons Street 4,901 sf

CITY OF MANOR FACILITY NEEDS ASSESSMENT

**CITY HALL** FLOOR PLAN 9,242 sf

| BREAK ROOM<br>122 SF           | SQT<br>100 SF<br>BERGANT<br>SQT<br>100 SF<br>BERGANT<br>SQT<br>NOXT PERIONEL<br>DIMED RESONEL<br>DIMED RESONE<br>DIMED RESONEL<br>DIMED RESONEL<br>DIMED RESONEL<br>DIM                                                                                                                                                                                                                                        |
|--------------------------------|-----------------------------------------------------------------------------------------------------------------------------------------------------------------------------------------------------------------------------------------------------------------------------------------------------------------------------------------------------------------------------------------------------------------------------------------------------------------------------------------------------------------------------------------------------------------------------------------------------------------------------------------------------------------------------------------------------------------------------------------------------------------------------------------------------------------------------------------------------------------------------------------------------------------------------------------------------------------------------------------------------------------------------------------------------------------------------------------------------------------------------------------------------------------------------------------------------------------------------------------------------------------------------------------------------------------------------------------------------------------------------------------------------------------------------------------------------------------------------------------------------------------------------------------------------------------------------------------------------------------------------------------------------------------------------------------------------------------------------------------------------------------------------------------------------------------------------------------------------------------------------------------------------------------------------------------------------------------------------------------------------------------------------------------------------------------------------------------------------------------------------------------------------------------------------------------------------------------------------------------------------------------------------------------------------------------------------------------------------------------------------------------------------------------------------------------------------------------------------------------------------------------------------------------------------------------------------------------------------------------------------------------------------------------------------------------------------------------------------------------------------------------------------------------------------------------------------------------|
| CID<br>122 SF<br>SERGEANT      | MEN'S LOCKER<br>SHOWER<br>175 SF<br>WORK STATIONS<br>151 SF<br>STO<br>EVERIARY COMMAN<br>151 SF<br>STO<br>S1 SF<br>S1 SF<br>S1 SF<br>STO<br>S1 SF<br>S1 SF                                                                                                                                                                                                                                                                                                                                                                                                                                                                                                                                                                                                                                                                                                                                                                                                                                                                                                                                                                                                                                                                                                                                                                                                                                                                                                                                                                                                                                                                                                                                                                                                                                                                                                                                                                                                                                                                                                                                                                                                                                                                                                                                                                                                                                                                                                                                                                                                                                                                                                                                                                                                                                                                              |
| CID<br>122 SF<br>DETECTIVE     | INTERVIEW<br>19 SF<br>TRAINING<br>222 SF<br>EVIDENCE<br>105 SF<br>105 SF<br>105 SF<br>105 SF<br>105 SF<br>105 SF<br>105 SF<br>105 SF<br>105 SF                                                                                                                                                                                                                                                                                                                                                                                                                                                                                                                                                                                                                                                                                                                                                                                                                                                                                                                                                                                                                                                                                                                                                                                                                                                                                                                                                                                                                                                                                                                                                                                                                                                                                                                                                                                                                                                                                                                                                                                                                                                                                                                                                                                                                                                                                                                                                                                                                                                                                                                                                                                                                                                                                          |
| CID<br>122 SF                  | TT/JARMORY<br>98 SF<br>00 CLEW<br>CAPT<br>12 SF<br>98 SF<br>00 CLEW<br>CAPT<br>12 SF<br>93 SF<br>15 SF<br>20 CLEW<br>CAPT<br>12 SF<br>20 SF<br>20 SF                                                                                                                                                                                                                                                                                                                                                                                                                                                                                                                                                                                                                                                                                                                                                                                                                                                                                                                                                                                                                                                                                                                                                                                                                                                                                                                                                                                                                                                                                                                                                                                                                                                                                                                                                                                                                                                                                                                                                                                                                                                                                                                                                                                                                                                                                                                                                                                                                                                                                                                                                                                                                                                                                    |
| CID<br>122 SF<br>SOFT INTERNEW | WAITING ROOM<br>200 SF<br>S3 SF<br>Cores and<br>200 SF<br>Cores and<br>CLOISTOR<br>CLOISTOR<br>CLOISTOR<br>CLOISTOR<br>CLOISTOR<br>CLOISTOR<br>CLOISTOR<br>CLOISTOR<br>CLOISTOR<br>CLOISTOR<br>CLOISTOR<br>CLOISTOR<br>CLOISTOR<br>CLOISTOR<br>CLOISTOR<br>CLOISTOR<br>CLOISTOR<br>CLOISTOR<br>CLOISTOR<br>CLOISTOR<br>CLOISTOR<br>CLOISTOR<br>CLOISTOR<br>CLOISTOR<br>CLOISTOR<br>CLOISTOR<br>CLOISTOR<br>CLOISTOR<br>CLOISTOR<br>CLOISTOR<br>CLOISTOR<br>CLOISTOR<br>CLOISTOR<br>CLOISTOR<br>CLOISTOR<br>CLOISTOR<br>CLOISTOR<br>CLOISTOR<br>CLOISTOR<br>CLOISTOR<br>CLOISTOR<br>CLOISTOR<br>CLOISTOR<br>CLOISTOR<br>CLOISTOR<br>CLOISTOR<br>CLOISTOR<br>CLOISTOR<br>CLOISTOR<br>CLOISTOR<br>CLOISTOR<br>CLOISTOR<br>CLOISTOR<br>CLOISTOR<br>CLOISTOR<br>CLOISTOR<br>CLOISTOR<br>CLOISTOR<br>CLOISTOR<br>CLOISTOR<br>CLOISTOR<br>CLOISTOR<br>CLOISTOR<br>CLOISTOR<br>CLOISTOR<br>CLOISTOR<br>CLOISTOR<br>CLOISTOR<br>CLOISTOR<br>CLOISTOR<br>CLOISTOR<br>CLOISTOR<br>CLOISTOR<br>CLOISTOR<br>CLOISTOR<br>CLOISTOR<br>CLOISTOR<br>CLOISTOR<br>CLOISTOR<br>CLOISTOR<br>CLOISTOR<br>CLOISTOR<br>CLOISTOR<br>CLOISTOR<br>CLOISTOR<br>CLOISTOR<br>CLOISTOR<br>CLOISTOR<br>CLOISTOR<br>CLOISTOR<br>CLOISTOR<br>CLOISTOR<br>CLOISTOR<br>CLOISTOR<br>CLOISTOR<br>CLOISTOR<br>CLOISTOR<br>CLOISTOR<br>CLOISTOR<br>CLOISTOR<br>CLOISTOR<br>CLOISTOR<br>CLOISTOR<br>CLOISTOR<br>CLOISTOR<br>CLOISTOR<br>CLOISTOR<br>CLOISTOR<br>CLOISTOR<br>CLOISTOR<br>CLOISTOR<br>CLOISTOR<br>CLOISTOR<br>CLOISTOR<br>CLOISTOR<br>CLOISTOR<br>CLOISTOR<br>CLOISTOR<br>CLOISTOR<br>CLOISTOR<br>CLOISTOR<br>CLOISTOR<br>CLOISTOR<br>CLOISTOR<br>CLOISTOR<br>CLOISTOR<br>CLOISTOR<br>CLOISTOR<br>CLOISTOR<br>CLOISTOR<br>CLOISTOR<br>CLOISTOR<br>CLOISTOR<br>CLOISTOR<br>CLOISTOR<br>CLOISTOR<br>CLOISTOR<br>CLOISTOR<br>CLOISTOR<br>CLOISTOR<br>CLOISTOR<br>CLOISTOR<br>CLOISTOR<br>CLOISTOR<br>CLOISTOR<br>CLOISTOR<br>CLOISTOR<br>CLOISTOR<br>CLOISTOR<br>CLOISTOR<br>CLOISTOR<br>CLOISTOR<br>CLOISTOR<br>CLOISTOR<br>CLOISTOR<br>CLOISTOR<br>CLOISTOR<br>CLOISTOR<br>CLOISTOR<br>CLOISTOR<br>CLOISTOR<br>CLOISTOR<br>CLOISTOR<br>CLOISTOR<br>CLOISTOR<br>CLOISTOR<br>CLOISTOR<br>CLOISTOR<br>CLOISTOR<br>CLOISTOR<br>CLOISTOR<br>CLOISTOR<br>CLOISTOR<br>CLOISTOR<br>CLOISTOR<br>CLOISTOR<br>CLOISTOR<br>CLOISTOR<br>CLOISTOR<br>CLOISTOR<br>CLOISTOR<br>CLOISTOR<br>CLOISTOR<br>CLOISTOR<br>CLOISTOR<br>CLOISTOR<br>CLOISTOR<br>CLOISTOR<br>CLOISTOR<br>CLOISTOR<br>CLOISTOR<br>CLOISTOR<br>CLOISTOR<br>CLOISTOR<br>CLOISTOR<br>CLOISTOR<br>CLOISTOR<br>CLOISTOR<br>CLOISTOR<br>CLOISTOR<br>CLOISTOR<br>CLOISTOR<br>CLOISTOR<br>CLOISTOR<br>CLOISTOR<br>CLOISTOR<br>CLOISTOR<br>CLOISTOR<br>CLOISTOR<br>CLOISTOR<br>CLOISTOR<br>CLOISTOR<br>CLOISTOR<br>CLOISTOR<br>CLOISTOR<br>CLOISTOR<br>CLOISTOR<br>CLOISTOR<br>CLOISTOR<br>CLOISTOR<br>CLOISTOR<br>CLOI |

### POLICE DEPARTMENT FLOOR PLAN

4,901 sf

PIIII)

DOCK 19 903.58 SF

- PUBLIC WORKS

CITY OF MANOR **FACILITY NEEDS ASSESSMENT** 