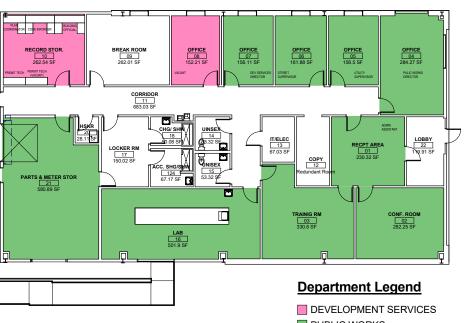

### POLICE DEPARTMENT FLOOR PLAN

4,901 sf

PIIII)

DOCK 19 903.58 SF

- PUBLIC WORKS

CITY OF MANOR **FACILITY NEEDS ASSESSMENT** 